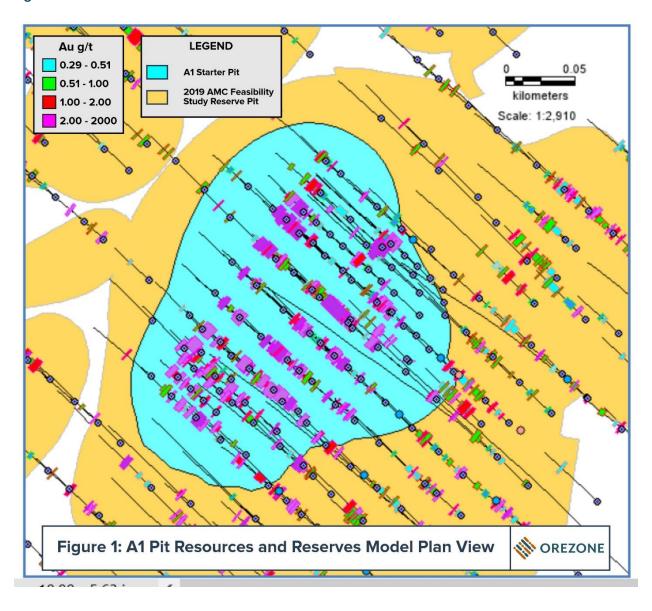

A summary plan map of the reserve blocks in the A1 pit prior to the GC drilling is presented in Figure 1 while Figure 2 shows the same blocks as informed by the successful GC drilling.

Figure 1: A1 Pit - Resources and Reserves Model Plan View