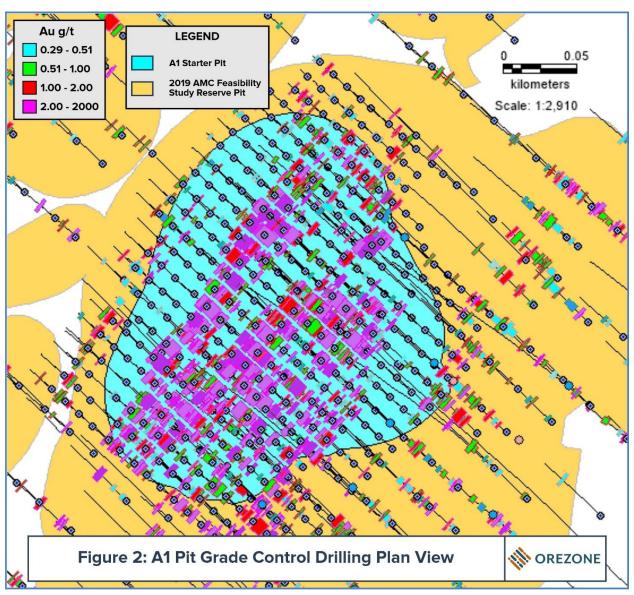

A summary plan map of the reserve blocks in the A1 pit prior to the GC drilling is presented in Figure 1 while Figure 2 shows the same blocks as informed by the successful GC drilling.

Figure 1: A1 Pit - Resources and Reserves Model Plan View